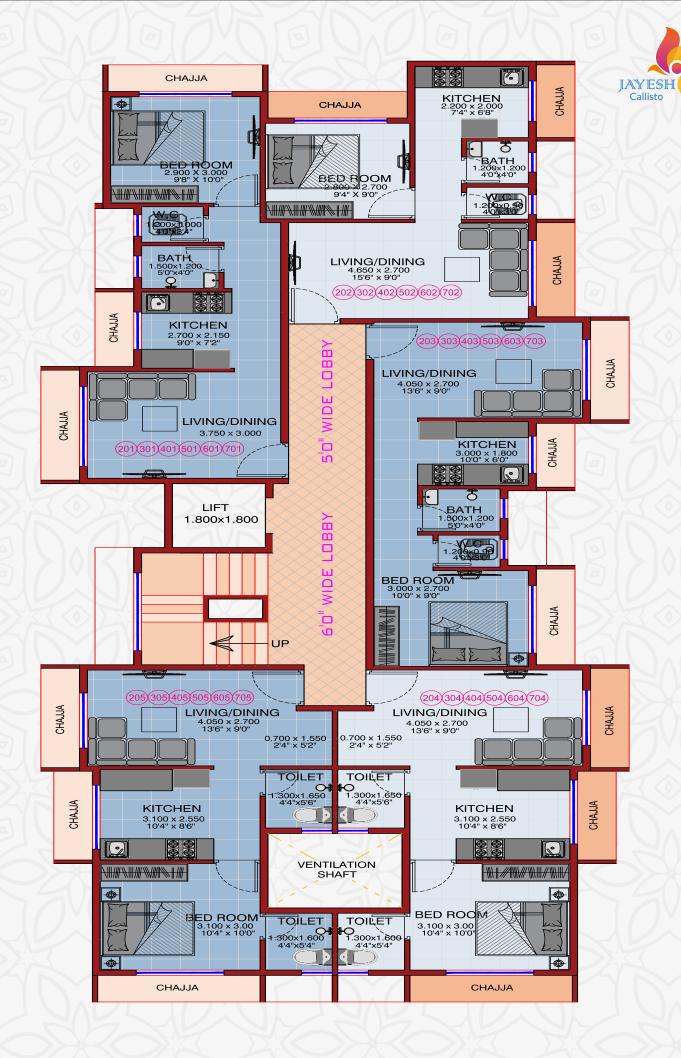

#### • FLOORING

Vitrified Tiles Flooring (2'x2') In All Rooms.

#### • KITCHEN

Granite Kitchen Platform With S.s. Sink, Glazed Tiles Up To Beam Level.

#### • BATH/W.C.

Glazed Tiles Up To Beam Level. Good Quality Sanitary Fitting.

#### • DOORS

Main Door & Bedroom Doors With Decorative Laminate.

#### WINDOWS

Powder Coated Sliding Window.

#### • COLORS

Acrylic Paint On Internal Walls & Apex Paint On External Walls.

#### • WATER TANK

Underground & Overhead Tank Withadequate Storage Capacity.

#### • EXTRA

Special Water Proofing Treatment With China Chips. Decorative Entrance Lobby Stack Parking.

Baman Dogri Railway Station

Ramsheth Thakur International Sports Complex

Shivadi Nhava Sheva Sea Link