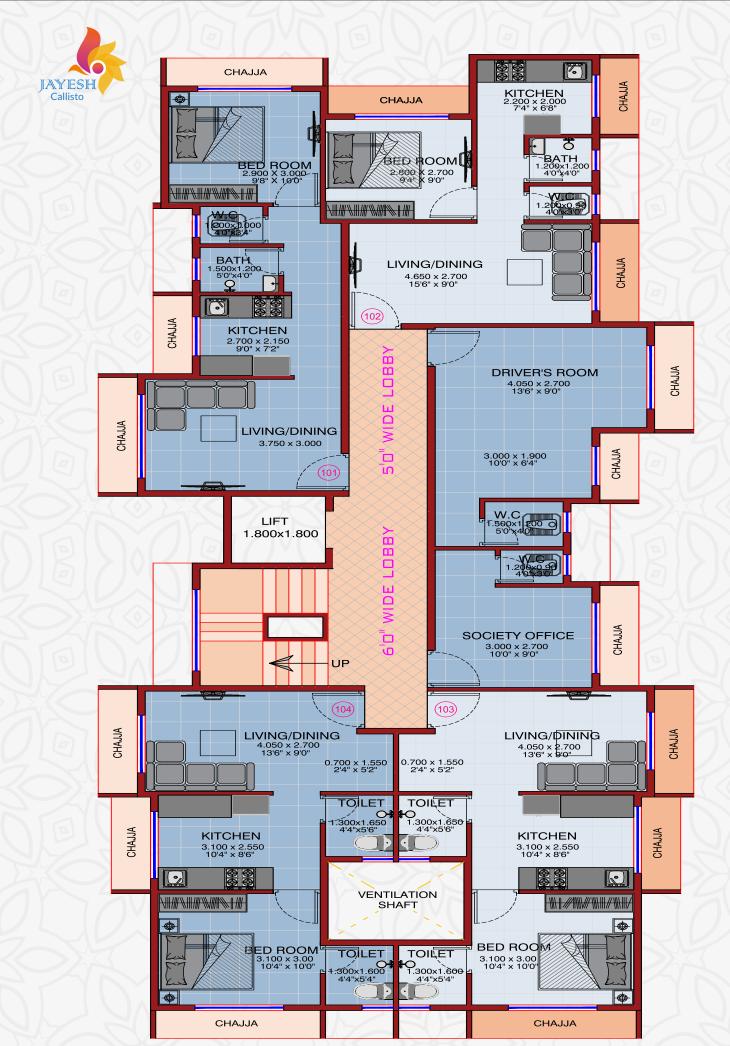

#### • FLOORING

Vitrified Tiles Flooring (2'x2') In All Rooms.

#### • KITCHEN

Granite Kitchen Platform With S.s. Sink, Glazed Tiles Up To Beam Level.

#### • BATH/W.C.

Glazed Tiles Up To Beam Level. Good Quality Sanitary Fitting.

#### • DOORS

Main Door & Bedroom Doors With Decorative Laminate.

#### WINDOWS

Powder Coated Sliding Window.

**Disclaimer**: All plans, drawings, amenities, facilities etc are subject to approval of the respective authorities and would be changed. If necessary. The Discretion remains with the developer. All rendering, Floor plans, Pictures and maps are artist's conception and not actual of the building, its walls, roadways or landscaping. This brochure is for guidance purpose only and not a legal document. This brochure should also not be reproduced, copied or made available to others in any transmission. The design & specifications depicted in the brochure are subject to change without prior notice. Proposed development as mentioned in the brochure is subject to approval of competent authorities.