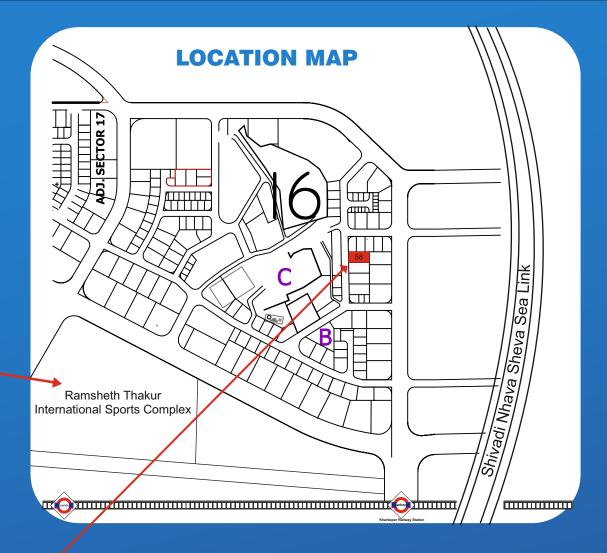

#### • EXTRA

Special Water Proofing Treatment With China Chips. Decorative Entrance Lobby Stack Parking.

Baman Dogri Railway Station

Ramsheth Thakur International Sports Complex

Shivadi Nhava Sheva Sea Link